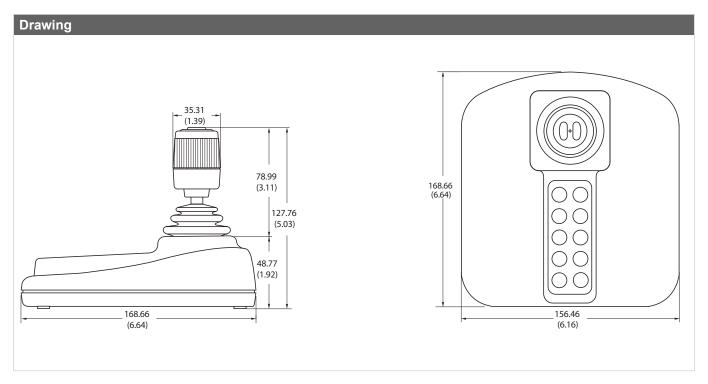

## **Data Sheet for Joysticks**

Desktop Joystick Series MACH V

All dimensions in mm (inch)

Date: 26.09.2024 Page: 2 von 2