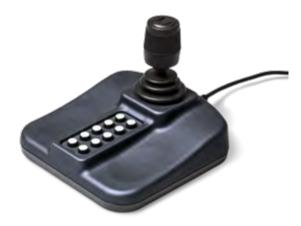

## **Data Sheet for Joysticks**

Desktop Joystick Series MACH \

- 12 pushbuttons (two integrated into the handle)
- Ergonomic desktop housing
- USB interface (HID 1.1 compliant)

The MACH V series is particularly suitable for CCTV applications. The precise sensors allow sensitive control of the orientation and zoom of video cameras. With the integration of 10+2 push buttons, many different operations can be realized, e.g. selection of the camera to be operated. The 12 buttons integrated in the housing and on the handle can be used for a wide range of switching functions. For example, up to 10 individual surveillance cameras can be selected using the buttons on the housing. Zoom, recording and other functions can be controlled using the buttons on the handle. The extensive functionality of the housing buttons also opens up many new possibilities for other applications, such as medical technology.